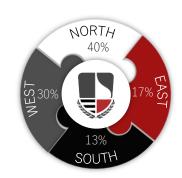

strive to maintain the student quality assiduously through both, a stringent entrance procedure and a rigorous course curriculum. The meticulous composition of the case-based course structure has evoked the continued rise of the offers extended by our recruiters. On behalf of SBM, I would like to thank our global alumni base, faculty, and management for their support and guidance in creating young future leaders.

Dr. Ramesh Bhat
Officiating Vice Chancellor – NMIMS Deemed to be University
Dean – SBM, NMIMS Mumbai
Provost – Management Education, NMIMS

# BATCH PROFILE MBA 2019-21



### Experience Background



### Educational Background





Gender Ratio



Average Work Experience



22 Months

Average Age



24 Years

Professionally **Certified Candidates** 



315

Geographic Diversity



# BATCH PROFILE MBA HR 2019-21



### Educational Background



### Experience Background

| IT/E-Commerce/Start-Up     | 36% |  |  |  |
|----------------------------|-----|--|--|--|
|                            |     |  |  |  |
| BFSI                       | 12% |  |  |  |
|                            |     |  |  |  |
| Conglomerate/Manufacturing |     |  |  |  |
|                            |     |  |  |  |
| Consulting                 | 14% |  |  |  |
|                            |     |  |  |  |
| FMCG/FMCD                  | 5%  |  |  |  |
|                            |     |  |  |  |
| Others                     | 22% |  |  |  |
|                            |     |  |  |  |

### Work Experience (In Months)



#### Gender Ratio



Average Work Experience



18 Months

Average Age