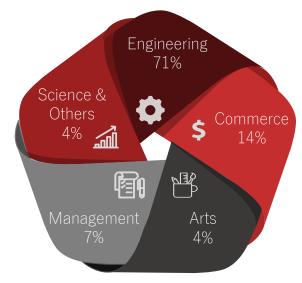

tle of our students and to our new recruiters, who have acknowledged the potential of our students and provided them with a plethora of opportunities. We strive to maintain the student quality assiduously through both, a stringent entrance procedure and a rigorous course curriculum. The meticulous composition of the case-based course structure has evoked the continued rise of the offers extended by our recruiters. On behalf of SBM, I would like to thank our global alumni base, faculty, and management for their support and guidance in creating young future leaders.

Dr. Ramesh Bhat
Officiating Vice Chancellor – NMIMS Deemed to be University
Dean – SBM, NMIMS Mumbai
Provost – Management Education, NMIMS

# BATCH PROFILE MBA 2019-21



### Experience Background



### Educational Background





Gender Ratio



Average Work Experience



22 Months

Average Age



24 Years

Professionally **Certified Candidates** 



315

Geographic Diversity



# BATCH PROFILE MBA HR 2019-21



### Educational Background



### Experience Background

| IT/E-Commerce/Start-Up     | 36% |  |  |  |
|----------------------------|-----|--|--|--|
|                            |     |  |  |  |
| BFSI                       | 12% |  |  |  |
|                            |     |  |  |  |
| Conglomerate/Manufacturing |     |  |  |  |
|                            |     |  |  |  |
| Consulting                 | 14% |  |  |  |
|                            |     |  |  |  |
| FMCG/FMCD                  | 5%  |  |  |  |
|                            |     |  |  |  |
| Others                     | 22% |  |  |  |
|