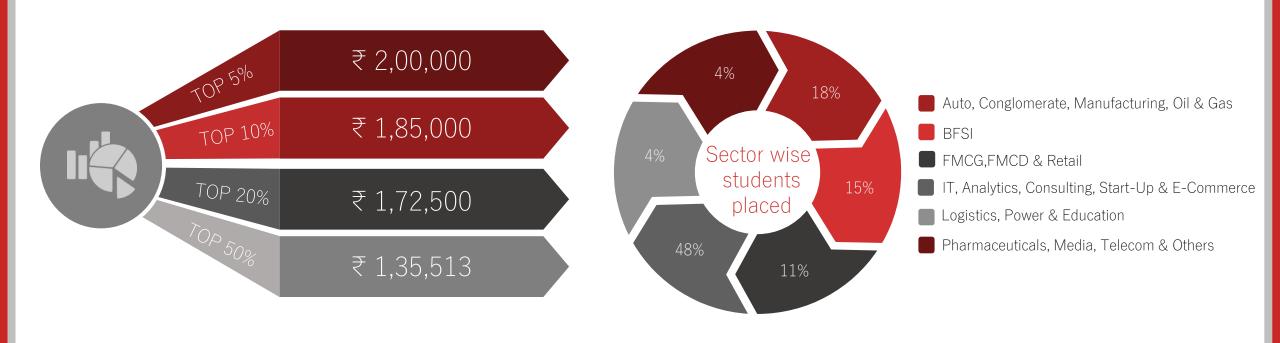

#### Sector wise students placed

- Auto, Conglomerate, Manufacturing, Oil & Gas
- BFSI
- FMCG,FMCD & Retail
- IT, Analytics, Consulting, Start-Up & E-Commerce
- Logistics, Power & Education
- Pharmaceuticals, Media, Telecom & Others