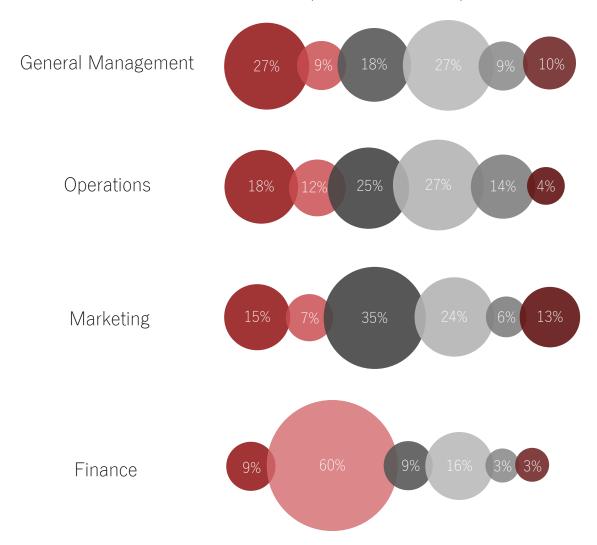

### MBA Specialisations we offer

| Marketing | Finance | Operations | General Management | IT and Analytics |
|-----------|---------|------------|--------------------|------------------|
|-----------|---------|------------|--------------------|------------------|

### Sector details for students placed in each specialisation