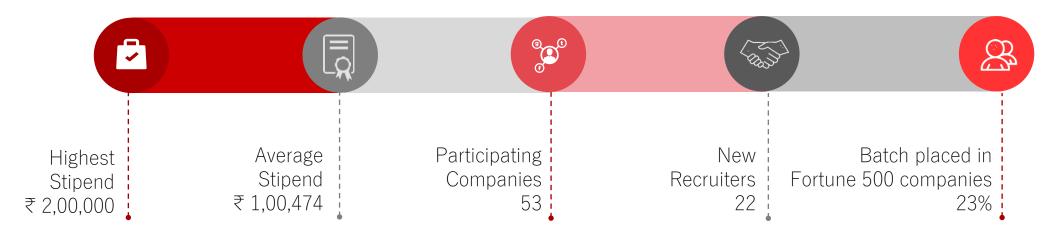

## MBA PLACEMENT STATISTICS

# OVERVIEW

The School of Business Management, NMIMS Mumbai concluded a successful placement season, establishing a strong industry connect and reinforcing SBM's reputation as one of the top B-Schools of the country. Eminent companies exhibited unwavering trust on the calibre of the students by extending coveted offers and worthy profiles to 2019-21 Batch of MBA and MBA HR. The placement season saw a mix of over 230 participating companies. The institute expresses its gratitude to its valued existing recruiters for their unwavering support and to the new recruiters with whom we hope to build fruitful and long-lasting relationships. The undivided faith shown by the corporates, supported by the quality of the students and their exemplary performance in competitions has been a major reason for the success of the Summer Placements.