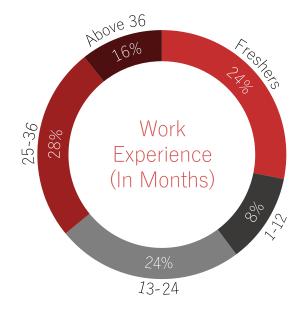

e of our students and to our new recruiters, who have acknowledged the potential of our students and provided them with a plethora of opportunities. We strive to maintain the student quality assiduously through both, a stringent entrance procedure and a rigorous course curriculum. The meticulous composition of the case-based course structure has evoked the continued rise of the offers extended by our recruiters. On behalf of SBM, I would like to thank our global alumni base, faculty, and management for their support and guidance in creating young future leaders.

Dr. Ramesh Bhat
Officiating Vice Chancellor – NMIMS Deemed to be University
Dean – SBM, NMIMS Mumbai
Provost – Management Education, NMIMS

# BATCH PROFILE MBA 2019-21



### Experience Background



### Educational Background





Gender Ratio



Average Work Experience



22 Months

Average Age



24 Years

Professionally **Certified Candidates** 



315

Geographic Diversity



# BATCH PROFILE MBA HR 2019-21



### Educational Background



### Experience Background

| IT/E-Commerce/Start-Up     | 36% |  |  |  |
|----------------------------|-----|--|--|--|
|                            |     |  |  |  |
| BFSI                       | 12% |  |  |  |
|                            |     |  |  |  |
| Conglomerate/Manufacturing |     |  |  |  |
|                            |     |  |  |  |
| Consulting                 | 14% |  |  |  |
|                            |     |  |  |  |
| FMCG/FMCD                  | 5%  |  |  |  |
|                            |     |  |  |  |
| Others                     | 22% |  |  |  |
|