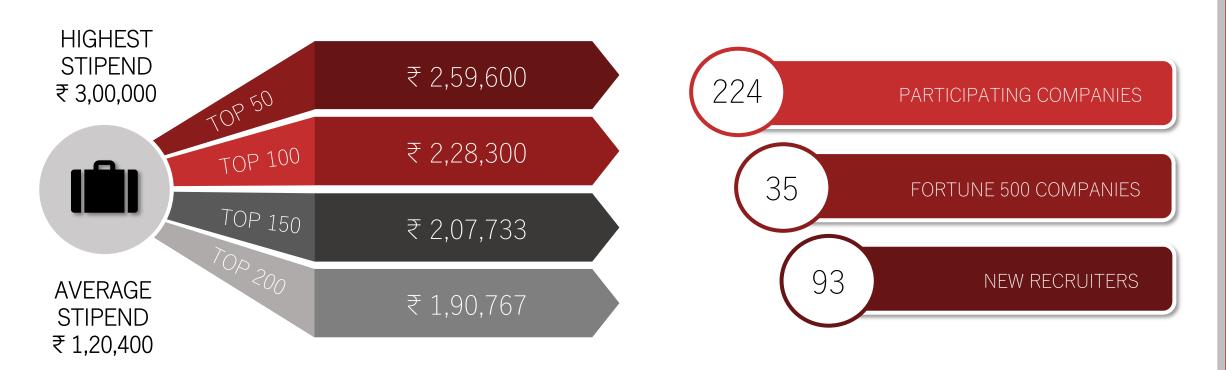

## MBA PLACEMENT STATISTICS

# OVERVIEW

The School of Business Management, NMIMS Mumbai concluded a successful placement season, establishing a strong industry connect and reinforcing SBM's reputation as one of the top B-Schools of the country. Eminent companies exhibited unwavering trust on the calibre of the students by extending coveted offers and worthy profiles to 2019-21 Batch of MBA and MBA HR. The placement season saw a mix of over 230 participating companies. The institute expresses its gratitude to its valued existing recruiters for their unwavering support and to the new recruiters with whom we hope to build fruitful and long-lasting relationships. The undivided faith shown by the corporates, supported by the quality of the students and their exemplary performance in competitions has been a major reason for the success of the Summer Placements.