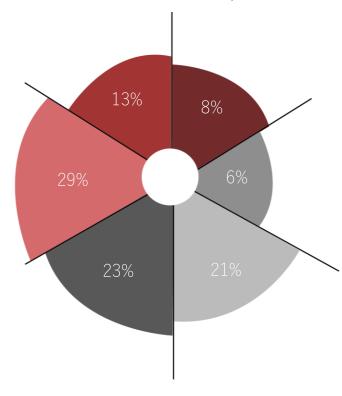

| 14% |  |  |  |
|                            |     |  |  |  |
| FMCG/FMCD                  | 5%  |  |  |  |
|                            |     |  |  |  |
| Others                     | 22% |  |  |  |
|                            |     |  |  |  |

### Work Experience (In Months)



#### Gender Ratio



Average Work Experience



18 Months

Average Age



23 Years

### Geographic Diversity



## MBA PLACEMENT STATISTICS





### MBA Specialisations we offer

| Marketing | Finance | Operations | General Management | IT and Analytics |
|-----------|---------|------------|--------------------|------------------|
|-----------|---------|------------|--------------------|------------------|







### Sector details for students placed in each specialisation



#### Sector wise students placed



- Auto, Conglomerate, Manufacturing, Oil & Gas
- BFSI
- FMCG,FMCD & Retail
- IT, Analytics, Consulting, Start-Up & E-Commerce
- Logistics, Power & Education
- Pharmaceuticals, Media, Telecom & Others

## MBA HR PLACEMENT STATISTICS









## MBA SECTOR-WISE COMPANIES





MANAGEMENT

### FMCG, FMCD and Retail

FMCG, FMCD and Retail companies showcased unwavering loyalty and immense faith in our students for the summer placement season. We witnessed a plethora of companies offering sought-after roles across several divisions. A potpourri of roles was offered across a variety of domains like Retail Marketing, B2B Marketing, Retail Operations, and Sales & Channel Management. Leadership programs such as HUL's Unilever Leadership Internship Program (ULIP), Emerging Leaders Plus at TATA Cons