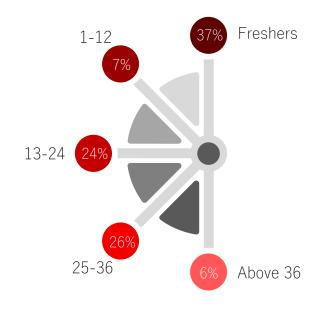

rs

Professionally **Certified Candidates** 



315

Geographic Diversity



# BATCH PROFILE MBA HR 2019-21



### Educational Background



### Experience Background

| IT/E-Commerce/Start-Up     | 36% |  |  |  |
|----------------------------|-----|--|--|--|
|                            |     |  |  |  |
| BFSI                       | 12% |  |  |  |
|                            |     |  |  |  |
| Conglomerate/Manufacturing |     |  |  |  |
|                            |     |  |  |  |
| Consulting                 | 14% |  |  |  |
|                            |     |  |  |  |
| FMCG/FMCD                  | 5%  |  |  |  |
|                            |     |  |  |  |
| Others                     | 22% |  |  |  |
|                            |     |  |  |  |

### Work Experience (In Months)



#### Gender Ratio



Average Work Experience



18 Months

Average Age



23 Years

### Geographic Diversity



## MBA PLACEMENT STATISTICS





### MBA Specialisations we offer

| Marketing | Finance | Operations | General Management | IT and Analytics |
|-----------|---------|------------|--------------------|------------------|
|-----------|---------|------------|--------------------|------------------|







### Sector details for students placed in each specialisation



#### Sector wise students placed



- Auto, Conglomerate, Manufacturing, Oil & Gas
- BFSI
- FMCG,FMCD & Retail
- IT, Analytics, Consulting, Start-Up & E-Commerce
- Logistics, Power & Education
- Pharmaceuticals, Media, Telecom & Others

## MBA HR PLACEMENT STATISTICS









## MBA SECTOR-WISE COMPANIES





MANAG