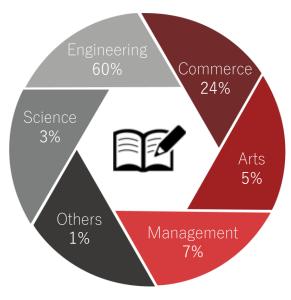

### Sector details for students placed in each specialisation

#### Sector wise students placed

- Auto, Conglomerate, Manufacturing, Oil & Gas
- BFSI
- FMCG,FMCD & Retail
- IT, Analytics, Consulting, Start-Up & E-Commerce
- Logistics, Power & Education
- Pharmaceuticals, Media, Telecom & Others