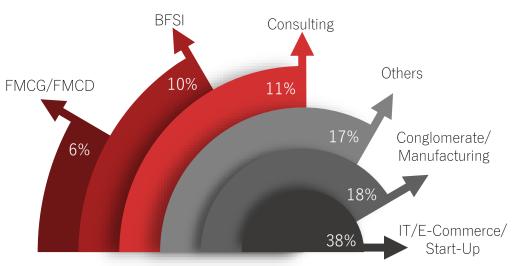

### Experience Background

| IT/E-Commerce/Start-Up     | 36% |  |  |  |
|----------------------------|-----|--|--|--|
|                            |     |  |  |  |
| BFSI                       | 12% |  |  |  |
|                            |     |  |  |  |
| Conglomerate/Manufacturing |     |  |  |  |
|                            |     |  |  |  |
| Consulting                 | 14% |  |  |  |
|                            |     |  |  |  |
| FMCG/FMCD                  | 5%  |  |  |  |
|                            |     |  |  |  |
| Others                     | 22% |  |  |  |
|                            |     |  |  |  |